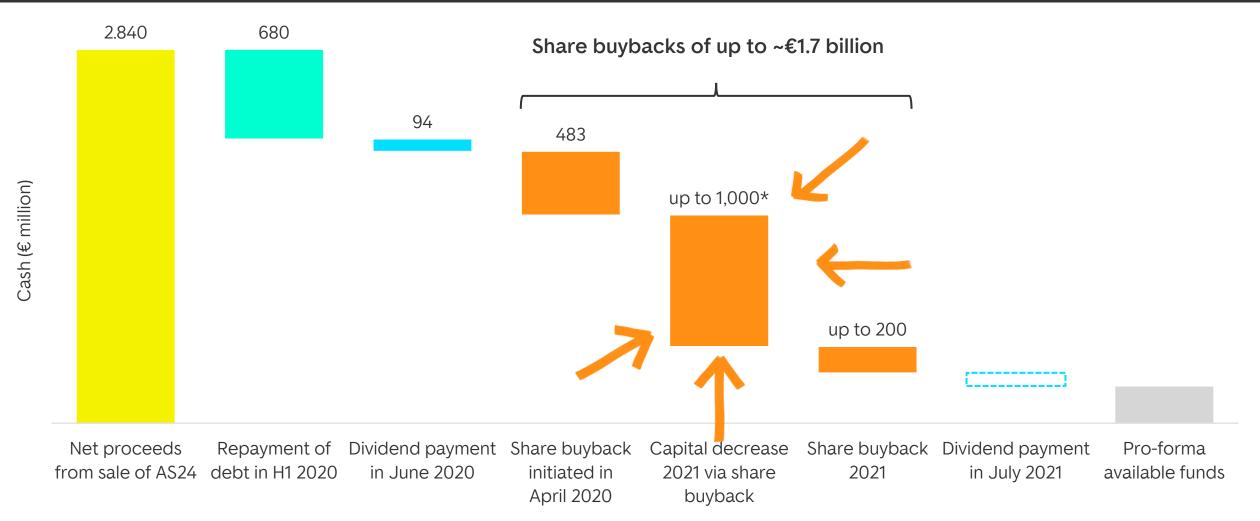

We reconfirm our previously announced capital return roadmap – with the up to €1.0bn capital decrease transaction as the key pillar

\*) Timing: after announcement of FY 2020 results and before AGM 2021