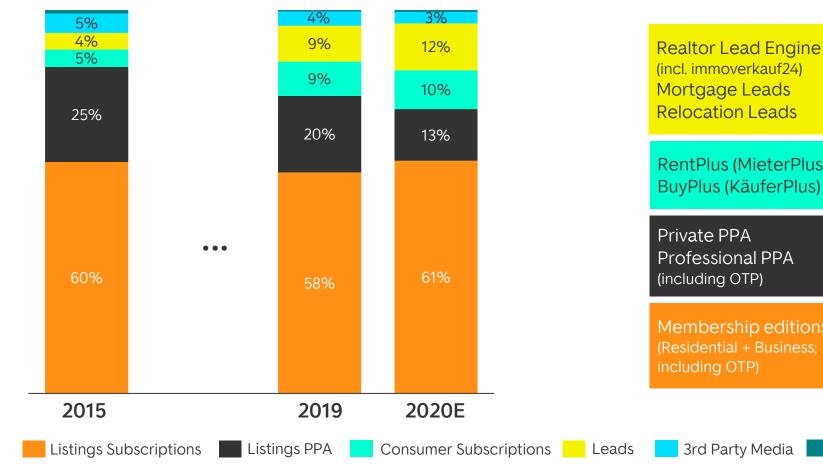

### Our transition towards full transaction monetisation is working: from Classifieds to Ecosystem!

Breakdown of ImmobilienScout24 revenue streams (without Austria, without FLOWFACT)

#### **Product examples**

**Realtor Lead Engine** (incl. immoverkauf24) Mortgage Leads **Relocation Leads RentPlus** (MieterPlus)

Private PPA **Professional PPA** 

Membership editions including OTP)

Other

✓ Strengthening the recurring B2B business

Monetising high  $\checkmark$ growth products (e.g. "Plus+" consumer products, RLE) to complement the core listings product

Negligible contribution from advertising business