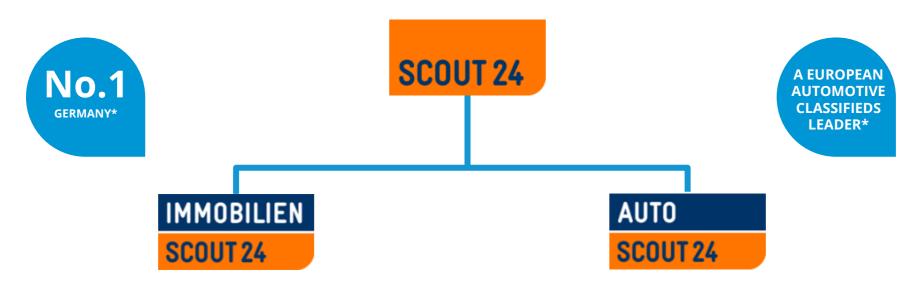

#### Two Leading Digital Marketplaces Under One Roof

Ready to Lead and Shape Market Network

- ✓ around 12m Unique Users/month in Germany¹
- ✓ more than 25 thousand customers in Germany<sup>2</sup>
- ✓ more than 2.6m active App-User/month in Germany³

- ✓ around 8m Unique Users/month in Germany¹
- ✓ more than 40 thousand customers in Europe<sup>2</sup>
- ✓ more than 1.9m active App-User/month in Germany³

<sup>\*</sup> For IS24 In terms of listings; based on management estimates; For AS24 In terms of listings; compared against local competitors in the respective markets; Autobiz (December 2016)