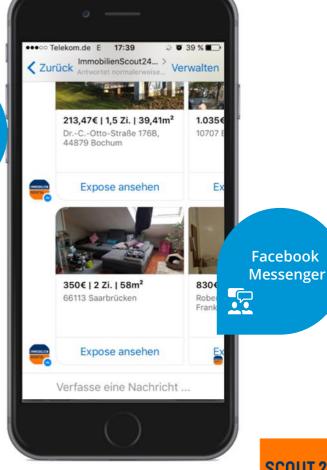

### Changing the Way of Communicating

**Browser** push notification

App push notification **MMOSCOUT** 9 new results

Goto results

Network