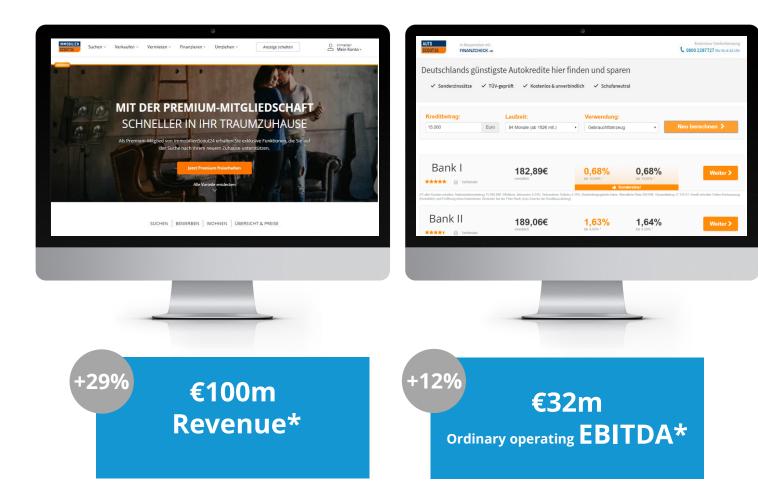

#### Fiscal year 2018 Consumer Services

- Forecast for 2018 exceeded
- All activities related to services along the value chain of the real estate and automotive markets
- Includes FINANZCHECK.de
  from September 2018 onwards
- Profitability<sup>1</sup> at 32%