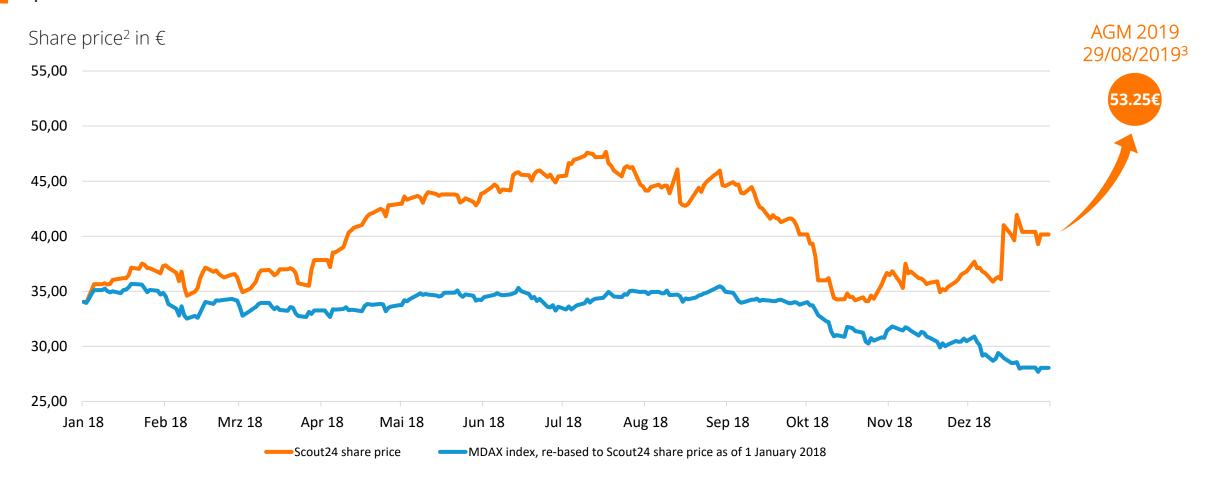

### Scout24 share price outperformed MDAX by 36%-points<sup>1</sup> in 2018

2) XETRA closing price, source: Capital IQ as of 29 August 2019