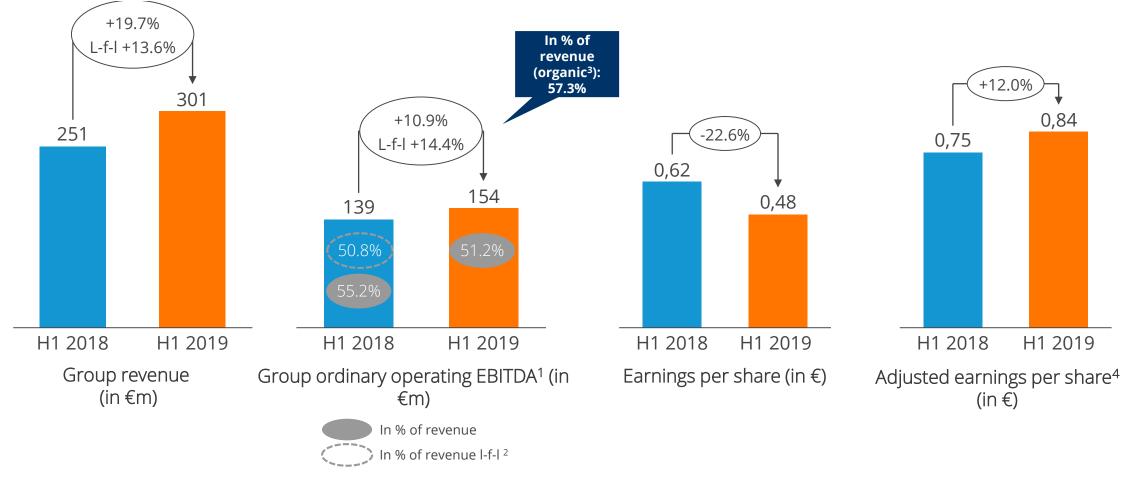

## In the first half of 2019, we continued to grow strongly and improve margins

2) L-FI (like for like): Le. considering FINANZCHECK de contribution for full year 2018 and not considering the contributions of deconsolidated companies AS24 Spain and classmarkets in 2018 3) Organic: Excluding new acquisitions and divestments in 2018