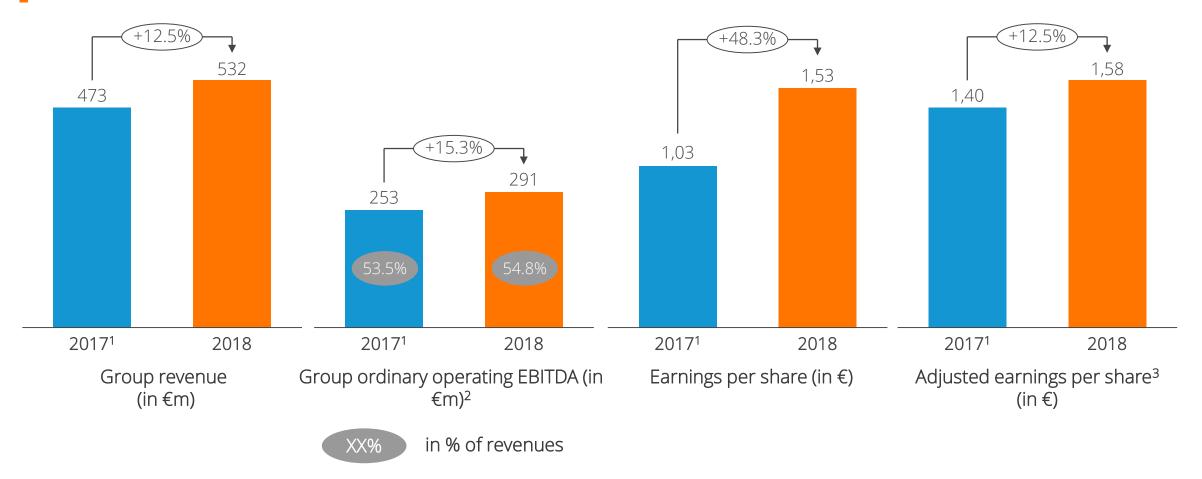

# Strong revenue growth paired with high profitability in Fiscal year 2018

# Reconciliation from group revenue to ordinary operating EBITDA

| (in €m)                                   | 2017   | 2018   |
|-------------------------------------------|--------|--------|
| Group revenue                             | 472.6  | 531.7  |
| Own work capitalised                      | 15.1   | 18.6   |
| Other operating income                    | 1.1    | 2.8    |
| Total operating performance               | 488.7  | 553.2  |
| Operating expenses                        | -255.9 | -295.9 |
| EBITDA                                    | 232.8  | 257.3  |
| Thereof non-operating and special effects | 20.0   | 34.2   |
| Ordinary operating EBITDA                 | 252.8  | 291.5  |