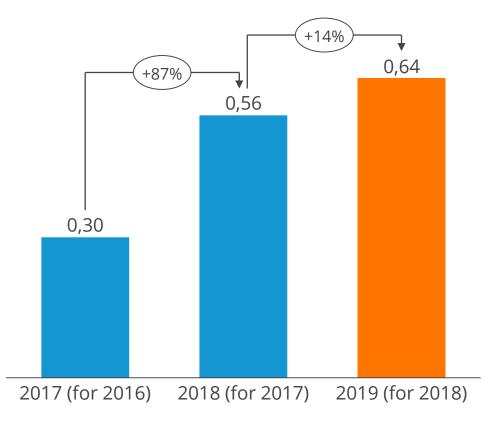

# We let our shareholders take part in the success and propose an increased dividend of €0.64 per share

Dividend evolution in € per share

A dividend of €0.64 per share corresponds to:

- a payout of €68.9m
  (previous year €60.3m)
- 41% of adjusted earnings per share (previous year 40%)