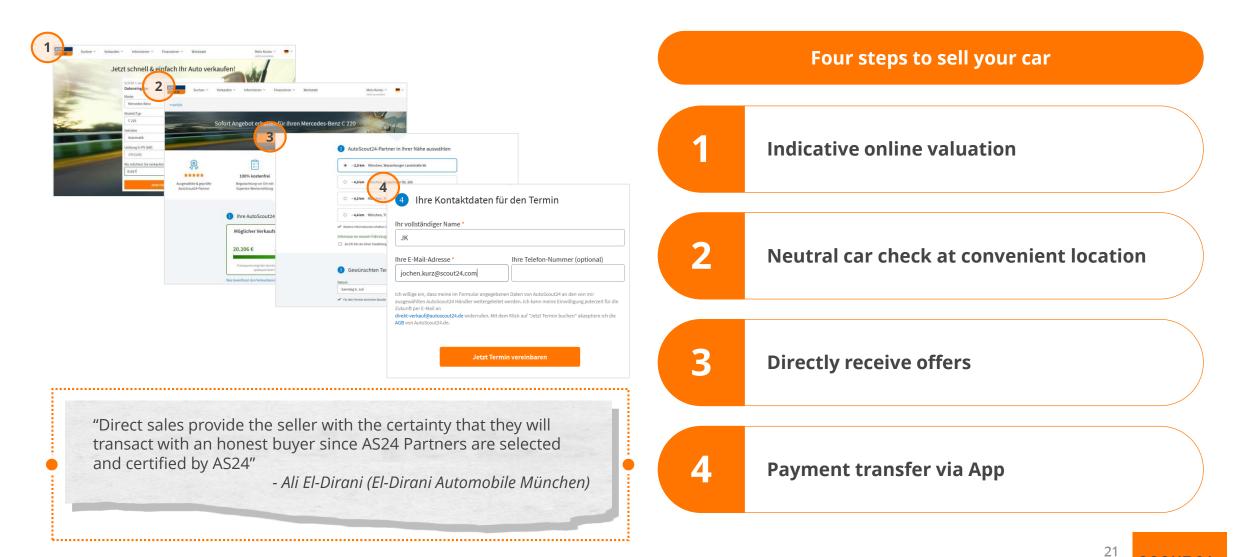

imate, including commercial vehicle dealers (CVM=Commercial vehicle market=TruckScout24).

2) Management estimate

3) Management estimates, based on visits to the AS24 platform from mobile devices, mobile and all AS24 applications as measured by own traffic monitor (google analytics)



#### ... and provide significant value-add

Increasing revenue<sup>1</sup> from value-added services and products Increasing ARPU<sup>1</sup> with partner dealers

#### +44.6%

Increase of ARPU with German partner dealers to €326 in H1 2019

#### +20.6%

Increase of ARPU with European partner dealers to €321 in H1 2019

+16.0%

Revenue increase with **MIA products** in Q2 2019 (17.8% revenue share)

Premium listing products

Display advertising products



### Direct sale: The fastest way to sell your car



### Online purchase from AS24: Maximum digitisation level





### We focus on long-term value creation

- Comprehensive review of company's status quo
  - Structure
  - Processes
- Definition of strategic roadmap for long-term value creation
  - Strengthening of Management Board and establishment of clear responsibilities
- 4

#### Continuous implementation of strategic roadmap

- Two-vertical organisational structure: Driving efficiency and agility
- Optimisation of cost base: EBITDA margin<sup>1</sup> +200-300bps by 2021
- Optimisation of capital structure: €300m share buyback
- Review of strategic options for AS24





#### Financial results Fiscal year 2018 and H1 2019



# Strong revenue growth paired with high profitability in Fiscal year 2018





#### Fiscal year 2018 Immobilien