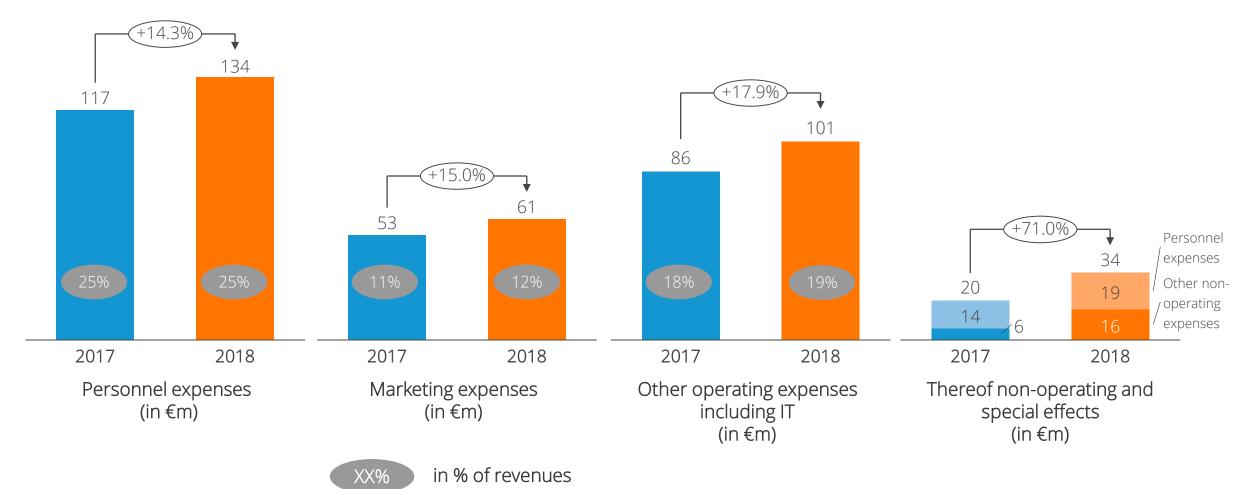

## Operating expenses increased disproportionately to sales due to non-recurring items

# Reconciliation from group revenue to ordinary operating EBITDA

| (in €m)                                   | 2017   | 2018   |
|-------------------------------------------|--------|--------|
| Group revenue                             | 472.6  | 531.7  |
| Own work capitalised                      | 15.1   | 18.6   |
| Other operating income                    | 1.1    | 2.8    |
| Total operating performance               | 488.7  | 553.2  |
| Operating expenses                        | -255.9 | -295.9 |
| EBITDA                                    | 232.8  | 257.3  |
| Thereof non-operating and special effects | 20.0   | 34.2   |
| Ordinary operating EBITDA                 | 252.8  | 291.5  |